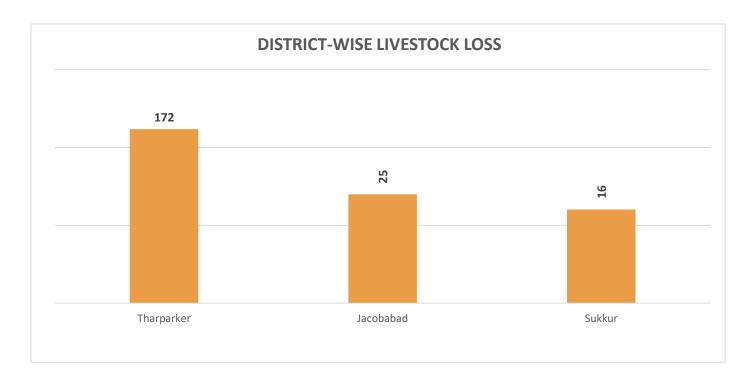

# PROVINCIAL DISASTER MANAGEMENT AUTHORITY REHABILITATION DEPARTMENT GOVERNMENT OF SINDH

**Total Livestock Perished: 213** 

Livestock Data Source: Concerned Deputy Commissioners.