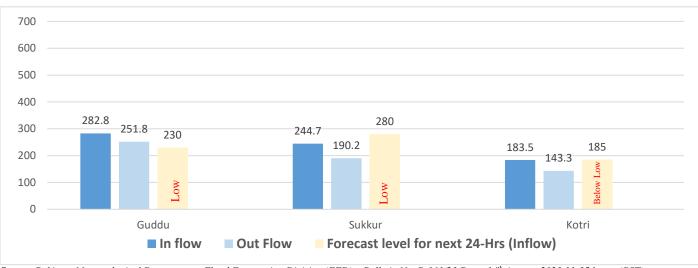

Source: Concerned Deputy Commissioners.

Total Population Affected: 1366 Total Households Affected: 227

Source: Concerned Deputy Commissioners.

Sd/INCHARGE PEOC
PDMA SINDH